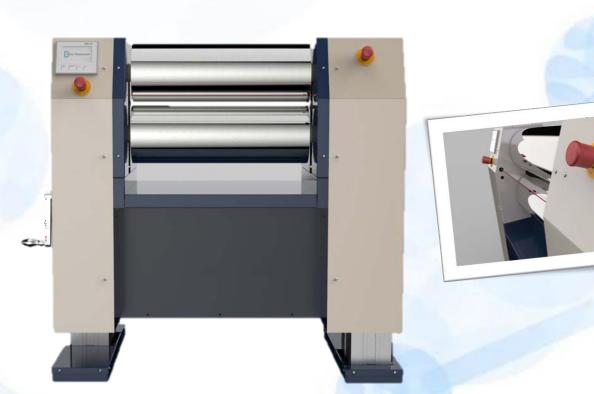

space under the bottom roll offers a wide degree of freedom to the operator around the mixing rolls. This machine will be delivered with a desired safety device. All controls are 'hold to run'.

PST MW-20-HV

## **Standard** Equipment:

- Electrical height adjustment system
- Instruction manual
- EU power supply cable
- Safety wire in front of roller opening
- Special chrome finished rolls