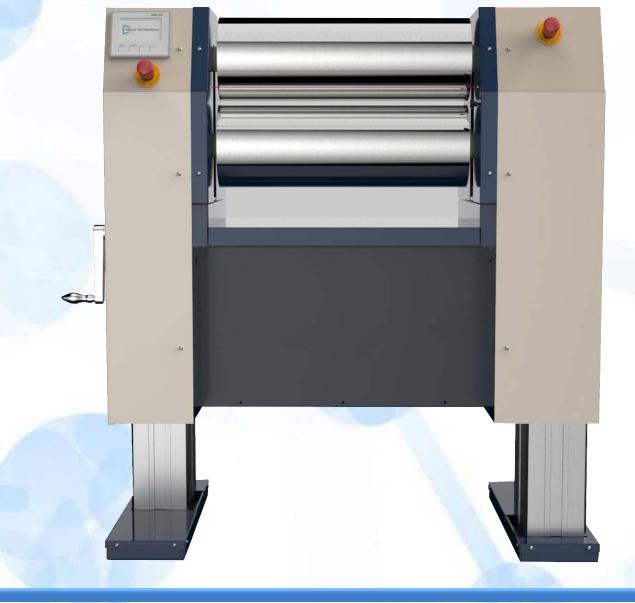

## Electric Height Adjustable

Floor Standing Two Roll Mill

## **PolymerSystems**Technology Limited

All high consistency or gum stock polymers that cannot be mixed in a mixer may be mixed in this two roll mill. This big machine is capable of mixing up to 1.25 kg of material depending on the hardness. This machine has been developed to be able to work both standing or sitting. This machine offers the option of mixing large quantities of material in a standing position as well as colouring small amounts of material when sitting. The large

space under the bottom roll offers a wide degree of freedom to the operator around the mixing rolls. This machine will be delivered with a desired safety device. All controls are 'hold to run'.

PST MW-20-HV